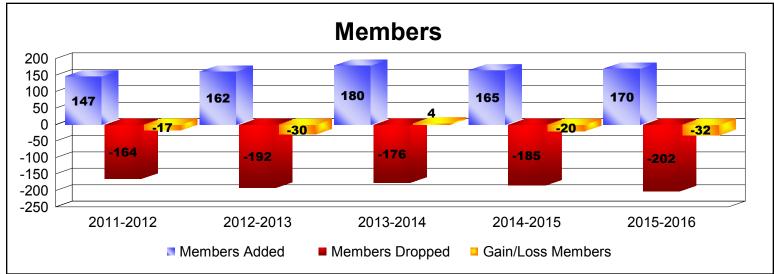

District 13 OH4 As of June 2016 Cumulative

| Year      | New<br>Clubs | Dropped<br>Clubs | Gain/<br>Loss<br>Clubs | New<br>Members | Charter<br>Members | Reinstate<br>Members | Transfer<br>Members | Total<br>Member<br>Added | Total<br>Members<br>Dropped | Gain/<br>Loss<br>Members |
|-----------|--------------|------------------|------------------------|----------------|--------------------|----------------------|---------------------|--------------------------|-----------------------------|--------------------------|
| 2011-2012 | 0            | 0                | 0                      | 132            | 0                  | 8                    | 7                   | 147                      | -164                        | -17                      |
| 2012-2013 | 0            | 0                | 0                      | 142            | 0                  | 11                   | 9                   | 162                      | -192                        | -30                      |
| 2013-2014 | 1            | 0                | 1                      | 132            | 24                 | 5                    | 19                  | 180                      | -176                        | 4                        |
| 2014-2015 | 0            | 0                | 0                      | 146            | 4                  | 9                    | 6                   | 165                      | -185                        | -20                      |
| 2015-2016 | 1            | 0                | 1                      | 121            | 22                 | 19                   | 8                   | 170                      | -202                        | -32                      |
| Average   | 0            | 0                | 0                      | 135            | 10                 | 10                   | 10                  | 165                      | -184                        | -19                      |