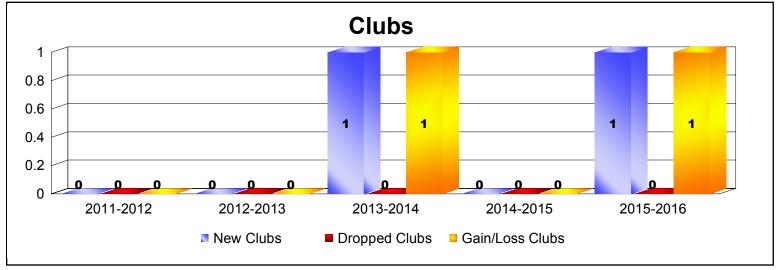

District 13 OH4 As of June 2016 Cumulative

| Year      | New<br>Clubs | Dropped<br>Clubs | Gain/<br>Loss<br>Clubs | New<br>Members | Charter<br>Members | Reinstate<br>Members | Transfer<br>Members | Total<br>Member<br>Added | Total<br>Members<br>Dropped | Gain/<br>Loss<br>Members |
|-----------|--------------|------------------|------------------------|----------------|--------------------|----------------------|---------------------|--------------------------|-----------------------------|--------------------------|
| 2011-2012 | 0            | 0                | 0                      | 132            | 0                  | 8                    | 7                   | 147                      | -164                        | -17                      |
| 2012-2013 | 0            | 0                | 0                      | 142            | 0                  | 11                   | 9                   | 162                      | -192                        | -30                      |
| 2013-2014 | 1            | 0                | 1                      | 132            | 24                 | 5                    | 19                  | 180                      | -176                        | 4                        |
| 2014-2015 | 0            | 0                | 0                      | 146            | 4                  | 9                    | 6                   | 165                      | -185                        | -20                      |
| 2015-2016 | 1            | 0                | 1                      | 121            | 22                 | 19                   | 8                   | 170                      | -202                        | -32                      |
| Average   | 0            | 0                | 0                      | 135            | 10                 | 10                   | 10                  | 165                      | -184                        | -19                      |